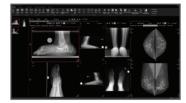

# Applications

QXLink has 60+ measurement tools for Chiropractic, Orthopedic, Podiatry, and Veterinary. Use full measurement tools such as George's line, cobb angle, spondylolisthesis, cervical/lumbar curve, sagittal spine alignment, and many more! Each tool has intuitive graphic guide for supporting easy diagnosis.

• 60+ Measurement Tools with graphic guide for Chiropractic, Orthopedic, Podiatry, and Veterinary

[Veterinary TPLO with Guide]

[Report Preview]