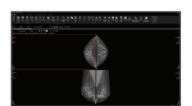

- Specific Viewing Modes for CT, MRI and MG
- Image Filters & Pseudo Color
- DICOM SR (Structured Report)

[Human Limb Deformity Analysis with Guide]

• Flexible display layout

• Multi-viewers up to 20

mammography view