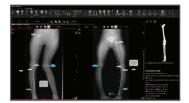

# Applications

QXLink has 60+ measurement tools for Chiropractic, Orthopedic, Podiatry, and Veterinary. Use full measurement tools such as George's line, cobb angle, spondylolisthesis, cervical/lumbar curve, sagittal spine alignment, and many more! Each tool has intuitive graphic guide for supporting easy diagnosis.

• 60+ Measurement Tools with graphic guide for Chiropractic, Orthopedic, Podiatry, and Veterinary

[Veterinary TPLO with Guide]

[Report Preview]