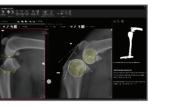

# Applications

QXLink has 60+ measurement tools for Chiropractic, Orthopedic, Podiatry, and Veterinary. Use full measurement tools such as George's line, cobb angle, spondylolisthesis, cervical/lumbar curve, sagittal spine alignment, and many more! Each tool has intuitive graphic guide for supporting easy diagnosis.

• 60+ Measurement Tools with graphic guide for Chiropractic, Orthopedic, Podiatry, and Veterinary

[Veterinary TPLO with Guide]

[Report Preview]