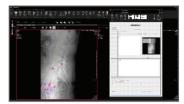

#### **Convenient Functionality**

QXLink makes your diagnostic process much easier and more accurate with a variety of convenient functions such as diverse viewing modes and measurement tools with graphic guides.

- Specific Viewing Modes for CT, MRI and MG
- Image Filters & Pseudo Color
- DICOM SR (Structured Report)

[Human Limb Deformity Analysis with Guide]

• Flexible display layout

• Multi-viewers up to 20

mammography view