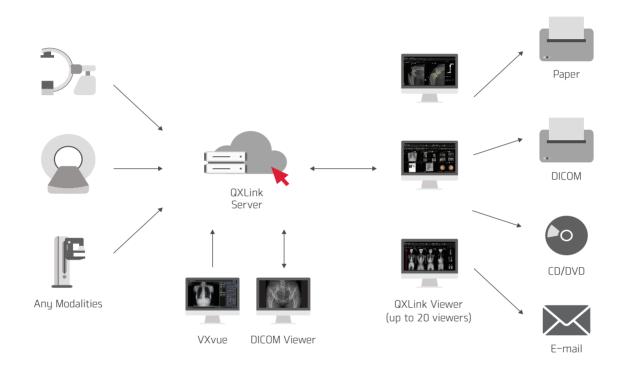

Streamlined PACS (Picture Archiving and Communication System)

## Web-enabled Mini-PACS, QXLink

QXLink allows users to access diagnostic images stored in hospitals anytime, anywhere via the web. Certified by FDA and CE, QXLink is truly a reliable and economical PACS solution ideal for small clinics and hospitals.

[QXLink is practical and convenient PACS for any diagnostic images.]