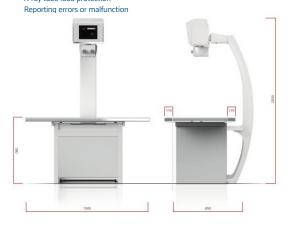

Simple, Affordable, Reliable

X-Ray Tube:
Rotating anode 3000 rpm, 0.6/1.2
Focal Spot
Filament current safety and automatic control
Over current and over voltage protection)
X-ray tube load protection

DR Flat Panel Detector: Vivix 17'x17"
Gadolinium Scintillator (Csi also available)
3.5lp/mm Spacial resolution
4 Bit A/D 16 Bit Digital Output
16,384 shades of gray
Integration to Generator through Vxvue Software.

Selection of mA in 7 values from 80 to 400mA Selection of exposure time from .003 to 2 sec. kV from 40 to 125 kV Generator inside table small foot print Power Supply: 110 V, 20 amps, or 230/240V, 7.5 amps, single phase service

High Frequency Generator

M3 Vet System also includes:

Acquisition PC: Windows 7Pro 1TB Raid 1 Configured Hardrives Intel 15 Processor 2mp High Resolution 22" Monitor Touch Screen OxLink PACS with Unlimited Viewing Licenses

Warranty: Table and Generator 5 years 3 years DR Panel 1 year Computer Hardware 1 year Monitor