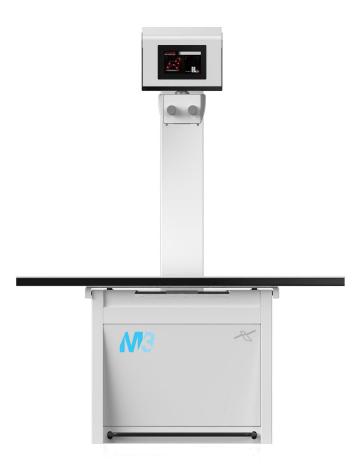

Simple, Affordable, Reliable

X-Ray Tube:
Rotating anode 3000 rpm, 0.6/1.2
Focal Spot
Filament current safety and automatic control
Over current and over voltage protection)
X-ray tube load protection

DR Flat Panel Detector: Vivix 17'x17"
Gadolinium Scintillator (Csi also available)
3.5lp/mm Spacial resolution
4 Bit A/D 16 Bit Digital Output
16,384 shades of gray
Integration to Generator through Vxvue Software.

Selection of mA in 7 values from 80 to 400mA Selection of exposure time from .003 to 2 sec. kV from 40 to 125 kV Generator inside table small foot print Power Supply: 110 V, 20 amps, or 230/240V, 7.5 amps, single phase service

High Frequency Generator

M3 Vet System also includes:

Acquisition PC: Windows 7Pro 1TB Raid 1 Configured Hardrives Intel 15 Processor 2mp High Resolution 22" Monitor Touch Screen OxLink PACS with Unlimited Viewing Licenses

Warranty: Table and Generator 5 years 3 years DR Panel 1 year Computer Hardware 1 year Monitor